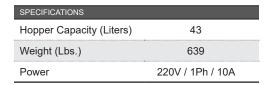

h and batters
- Big American Head for larger style cookie favorites like chocolate chip, oatmeal, Snickerdoodles and more!



### **Maximize Your Cookie Production**

The MAXIDROP MAXX Cookie Depositor offers the maximum in terms of performance and sturdiness, accompanied by high flexibility. Suitable for medium and large spaces that require varied and intensive production. With an intuitive, easy-to-use touch screen control panel and a 200-recipe memory capacity the MAXIDROP MAXX is capable of producing a large variety of consistent, high quality cookies per hour. With a large variety of nozzles and moulds available, the MAXIDROP MAXX Cookie Depositor allows production in the most varied shapes and sizes.

MDM-0621 Page 1 of 2

## **Technical Data**

# COOKIE DEPOSITOR MAXIDROP MAXX









The Touch Screen Control Panel is intuitive. functional & very easy to use.











In addition to the standard hard dough dosing head, (left), the MAXIDROP can also be equipped with an optional pump head for soft doughs and batters, (below).

A wide array of nozzles and moulds allows for an almost unlimited range of shapes and sizes.





#### LIMITED WARRANTY

This product is warranted to the original purchaser to be free from material and workmanship defects. This warranty extends for a period of one (1) year from the date of purchase on parts and labor and 90 days on electrical components. For additional information or if you have any questions, please do not hesitate to contact us toll free at 1-800-878-4070.

Please note, specifications are subject to change without notice as