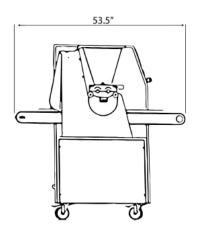

ugh and batters
- Big American Head for larger style cookie favorites like chocolate chip, oatmeal, Snickerdoodles and more!



### **Maximize Your Cookie Production**

The MAXIDROP MAXX Cookie Depositor offers the maximum in terms of performance and sturdiness, accompanied by high flexibility. Suitable for medium and large spaces that require varied and intensive production. With an intuitive, easy-to-use touch screen control panel and a 200-recipe memory capacity the MAXIDROP MAXX is capable of producing a large variety of consistent, high quality cookies per hour. With a large variety of nozzles and moulds available, the MAXIDROP MAXX Cookie Depositor allows production in the most varied shapes and sizes.

MDM-0621 Page 1 of 2

## **Technical Data**

# COOKIE DEPOSITOR MAXIDROP MAXX









The Touch Screen Control Panel is intuitive. functional & very easy to use.











In addition to the standard hard dough dosing head, (left), the MAXIDROP can also be equipped with an optional pump head for soft doughs and batters, (below).

A wide array of nozzles and moulds allows for an almost unlimited range of shapes and sizes.





#### LIMITED WARRANTY

This product is warranted to the original purchaser to be free from material and workmanship defects. This warranty extends for a period of one (1) year from the date of purchase on parts and labor and 90 days on electrical components. For additional information or if you have any questions, please do not hesitate to contact us toll free at 1-800-878-4070.

Please note, specifications are subject to change without notice a