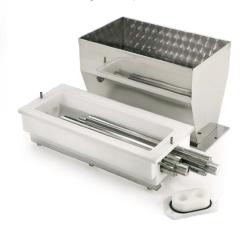

# COOKIE DEPOSITOR MAXIDROP MAXX

The Touch Screen Control Panel is intuitive. functional & very easy to use.

In addition to the standard hard dough dosing head, (left), the MAXIDROP can also be equipped with an optional pump head for soft doughs and batters, (below).