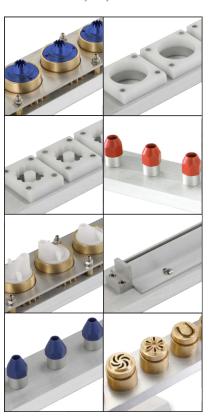

# COOKIE DEPOSITOR MAXIDROP MAXX

The Touch Screen Control Panel is intuitive. functional & very easy to use.

In addition to the standard hard dough dosing head, (left), the MAXIDROP can also be equipped with an optional pump head for soft doughs and batters, (below).

A wide array of nozzles and moulds allows for an almost unlimited range of shapes and sizes.