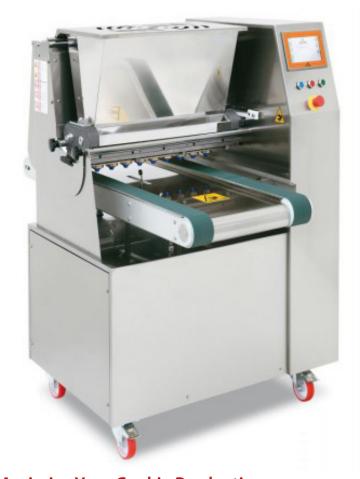

## COOKIE DEPOSITOR MAXIDROP MAXX

### **Maximize Your Cookie Production**

The MAXIDROP MAXX Cookie Depositor offers the maximum in terms of performance and sturdiness, accompanied by high flexibility. Suitable for medium and large spaces that require varied and intensive production. With an intuitive, easy-to-use touch screen control panel and a 200-recipe memory capacity the MAXIDROP MAXX is capable of producing a large variety of consistent, high quality cookies per hour. With a large variety of nozzles and moulds available, the MAXIDROP MAXX Cookie Depositor allows production in the most varied shapes and sizes.

#### **Features**

- User-friendly 7" touch screen control panel
- Interchangeable heads; your choice of either hard dough or fluid pump heads
- ♦ 200-Recipe memory capacity
- ♦ A wide range of molds and nozzles
- ♦ Electronically adjustable dosing speed
- Electronic adjustment of table height position
- Adjustable anti-dropping device for cleaner deposits
- Automatic starting controls
- Easy to clean quickly and thoroughly
- Output capacity ranging from 4-7 trays/ min (depending on cookie size and inclusions)
- Panel USB port for saving and restoring recipes (on request)
- Voltage: 220V/60Hz/1ph/10A