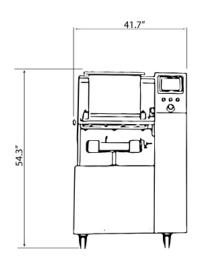

dough and batters
- Big American Head for larger style cookie favorites like chocolate chip, oatmeal, Snickerdoodles and more!



### **Maximize Your Cookie Production**

The MAXIDROP MAXX Cookie Depositor offers the maximum in terms of performance and sturdiness, accompanied by high flexibility. Suitable for medium and large spaces that require varied and intensive production. With an intuitive, easy-to-use touch screen control panel and a 200-recipe memory capacity the MAXIDROP MAXX is capable of producing a large variety of consistent, high quality cookies per hour. With a large variety of nozzles and moulds available, the MAXIDROP MAXX Cookie Depositor allows production in the most varied shapes and sizes.

MDM-0621 Page 1 of 2

## **Technical Data**

# COOKIE DEPOSITOR MAXIDROP MAXX









The Touch Screen Control Panel is intuitive. functional & very easy to use.











In addition to the standard hard dough dosing head, (left), the MAXIDROP can also be equipped with an optional pump head for soft doughs and batters, (below).

A wide array of nozzles and moulds allows for an almost unlimited range of shapes and sizes.





#### LIMITED WARRANTY

This product is warranted to the original purchaser to be free from material and workmanship defects. This warranty extends for a period of one (1) year from the date of purchase on parts and labor and 90 days on electrical components. For additional information or if you have any questions, please do not hesitate to contact us toll free at 1-800-878-4070.

Please note, specifications are subject to change without notice