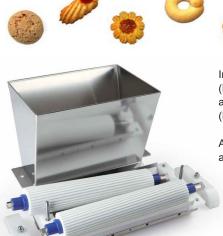

# COOKIE DEPOSITOR MAXIDROP MAXX

The Touch Screen Control Panel is intuitive. functional & very easy to use.

In addition to the standard hard dough dosing head, (left), the MAXIDROP can also be equipped with an optional pump head for soft doughs and batters, (below).