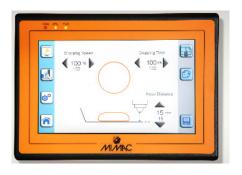

# COOKIE DEPOSITOR MAXIDROP MAXX

The Touch Screen Control Panel is intuitive. functional & very easy to use.

In addition to the standard hard dough dosing head, (left), the MAXIDROP can also be equipped with an optional pump head for soft doughs and batters, (below).