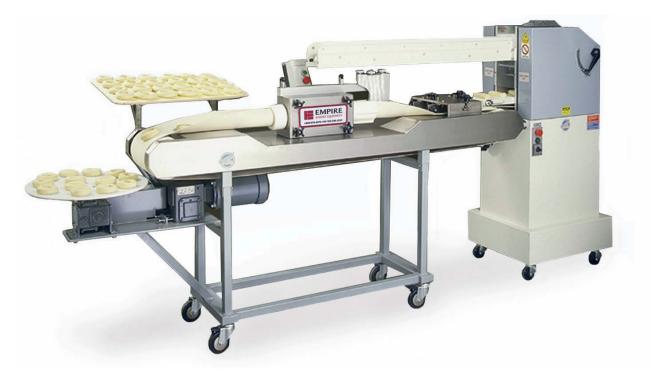

### **World's Favorite Bagel Machine**

The Empire Automatic Bagel Machine is time proven. It's fast, strong, reliable and is easily adapted for the production of mini, regular and bull bagels at up to 3,600 pieces per hour. The divider has a scaling range of 1 to 12 ounces and may be used independently to divide many types and textures of dough. Our variable knife speed assures you of the proper dough piece shape for all sizes and weights of your product. The bagel former is designed to work in conjunction with the divider, but may also be hand fed.

### Features

- Produces up to 3,600 Pieces/Hour
- Rotary Knife Action No Piston or Messy Oil Clean Up
- No Heat Transfer from Machine to Dough
- Knife is Teflon Coated (No Oiling Necessary)
- 4 Foot Infeed Conveyor for High Capacity
- Variable Speed on Knife Allows you to Adjust Dough Piece Shape for the Best Possible End Product
- 20 Inch Turntable for Easy Accessibility and Panning
- Easily Adjusted Pressure Plate
- Mounted on Casters for Easy Movement & Cleaning
- Cutaway Frame Allows Easy Clean-Up