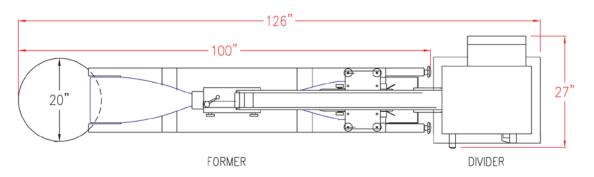

# <u>Technical Data</u>

## SINGLE BANK BAGEL MACHINE EMP1-2A

|                       | Weight | Electrical        |       |      |
|-----------------------|--------|-------------------|-------|------|
| Model                 | weight | VOLTAGE           | HP    | AMPS |
|                       | lbs    |                   |       |      |
| EMP1 (Dough Divider)  | 550    | 220v / 3Ph / 60Hz | 1/2   | 2.2  |
| EMP2A* (Bagel Former) | 300    | 220v / 3Ph / 60Hz | 1 1/2 | 4.6  |

### TOP VIEW