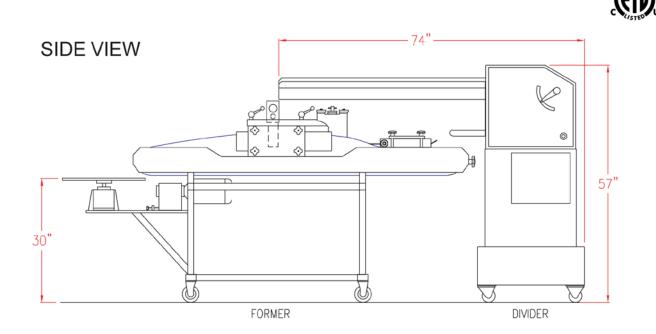

# <u>Technical Data</u>

## SINGLE BANK BAGEL MACHINE EMP1-2A

|                       | Weight | Electrical        |       |      |
|-----------------------|--------|-------------------|-------|------|
| Model                 | weight | VOLTAGE           | HP    | AMPS |
|                       | lbs    |                   |       |      |
| EMP1 (Dough Divider)  | 550    | 220v / 3Ph / 60Hz | 1/2   | 2.2  |
| EMP2A* (Bagel Former) | 300    | 220v / 3Ph / 60Hz | 1 1/2 | 4.6  |